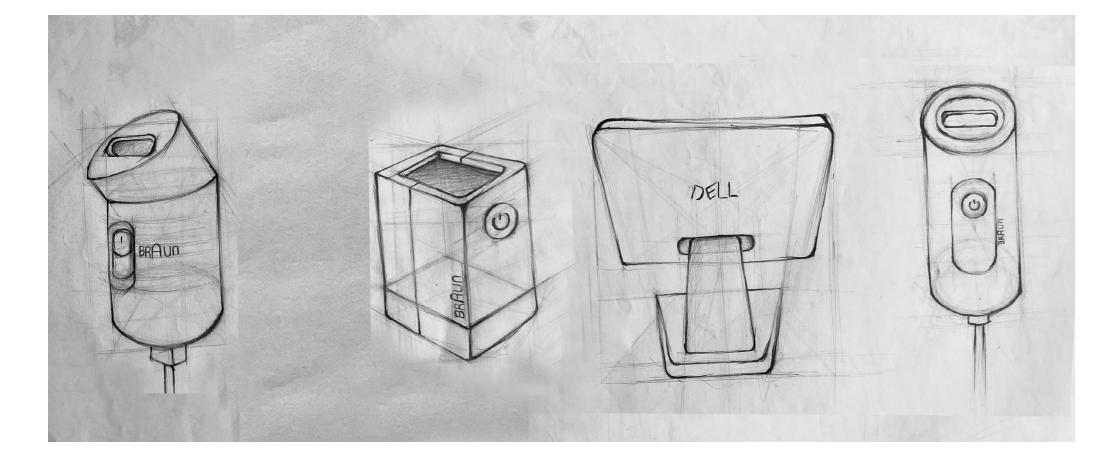

key cerenaciksoz@gmail.com

+90-537-259 5180



In this portfolio, you'll get a glimpse into my initial encounters with sketching and the early stages of my artistic exploration.

Each stroke on paper represents a part of my drawing journey. From those initial rough sketches to experimenting with shading and adding simple details, I've tried to capture the joy I've found in every stage of my progress.

This portfolio serves as an introduction to the world of drawing for beginners. I've aimed to express emotions through simple lines, reflecting the progress I've made in my learning process through each piece.



Though simple, these drawings are the beginning to learning about shapes which then create art if applied properly. It's a small step yet it holds the start of a new path forward.



My drawings of the objects around me on my journey with the excitement of the unknown and the discovery of my new skills.



Influenced by the media around me, I started teaching myself about anatomy and started to draw characters that inspired me.



My charcoal drawing to reflect shadows and details.

This drawing is one of my few realistic pieces, I wanted to depict the beauty of people including their beauty marks such as moles and freckles along with pimples to show that people don't need to fit into a certain beauty standart to be considered pretty.







After experimenting with my art and trying out new things I finally started finding my own art style and continued drawing characters that motivated me.



One of my first attempts on digital art; in the process of making this pi