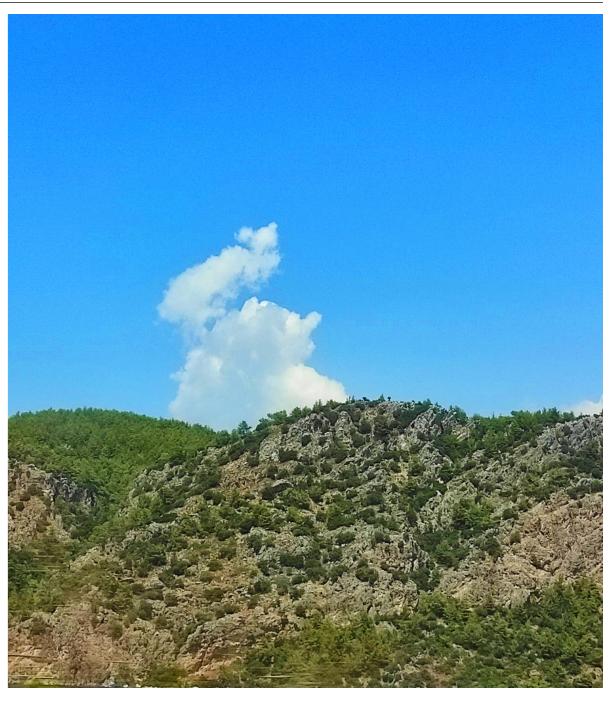

A cloud that attracts attention while passing by a bay during a boat trip in Datça. It looked like a cat.