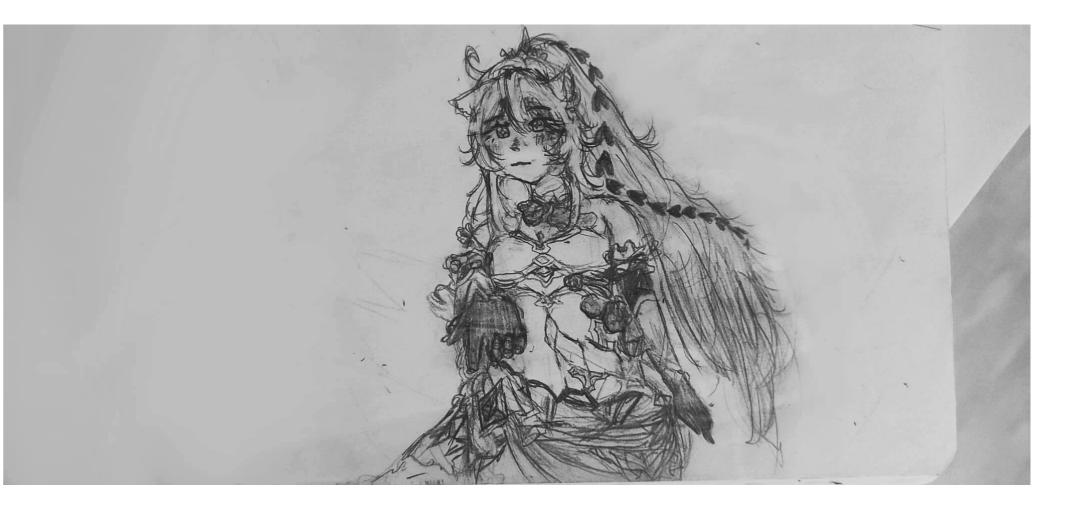

#### CHARCOAL MIXED DRAWINGS

**LOGO** 3 EXAMPLES ARE GIVEN

Influenced by the media around me, I started teaching myself about anatomy and started to draw characters that inspired me.

My charcoal drawing to reflect shadows and details.

This drawing is one of my few realistic pieces, I wanted to depict the beauty of people including their beauty marks such as moles and freckles along with pimples to show that people don't need to fit into a certain beauty standart to be considered pretty.