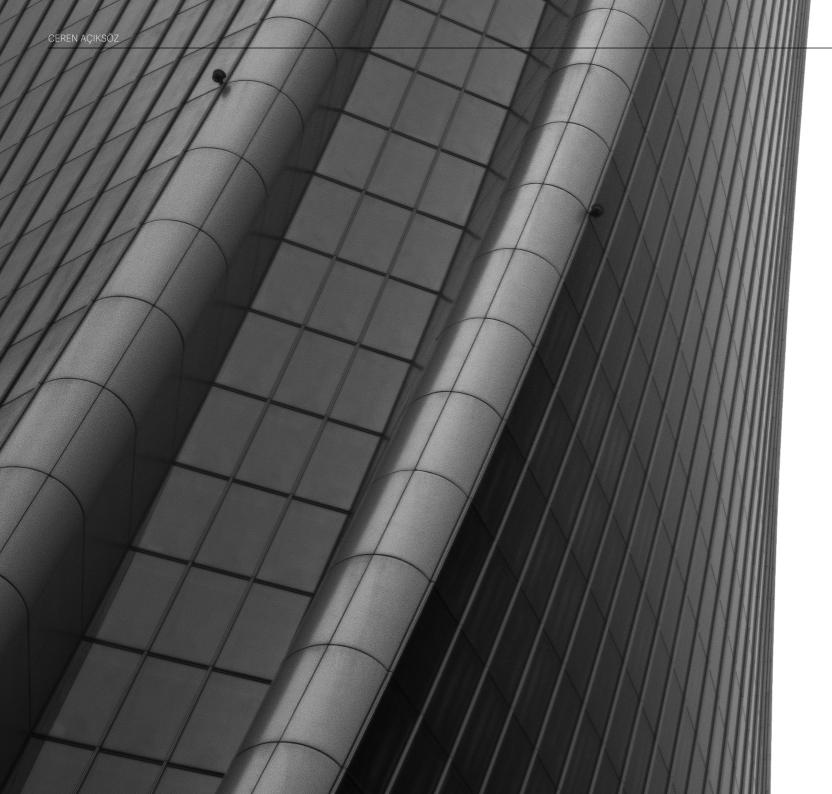

One of the important steps for an effective graphic design is impressive photography. There are basic principles that should be taken into consideration in this process. First, understanding and applying composition knowledge is key to enhancing the visual appeal of photographs. Depth can be gained with the use of light, correct exposure and shadow effects. Different perspectives and angles can make even a mundane topic interesting.

Color harmonies and choosing the right color palette increase the emotional impact of images. Determining a focal point and adding a story to the photo is also one of the ways to establish a strong connection with the viewer.

Additionally, knowing the technical specifications of the camera and learning through trial and error forms the basis of effective shooting. Finally, constantly experimenting, examining and analyzing different styles is an important part of developing creativity. These basic principles are key to creating powerful and impactful visuals during the graphic design process.