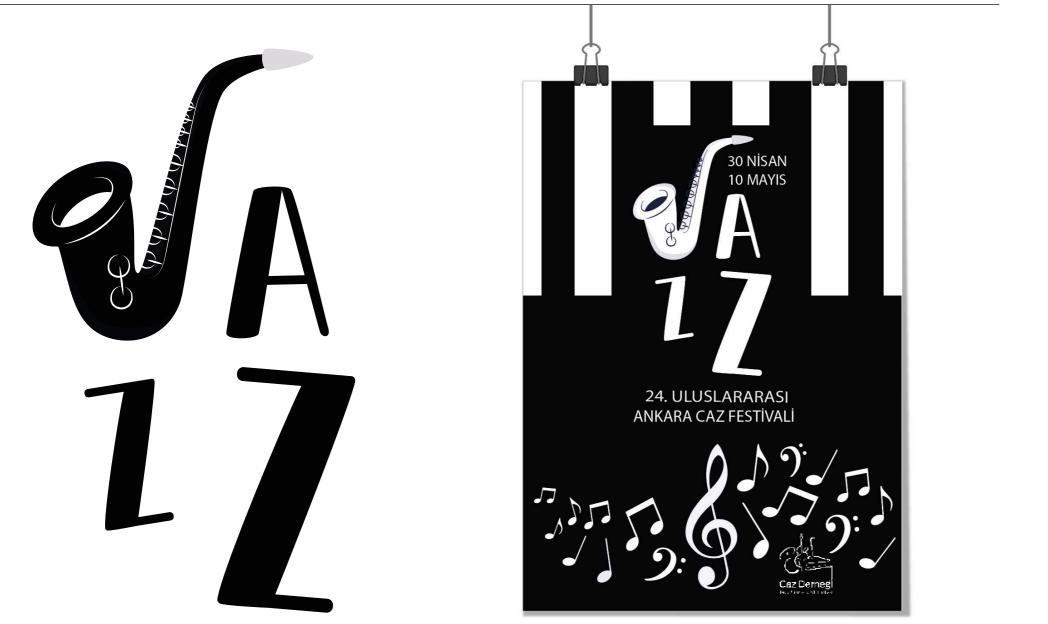

#### **POSTER DESIGN**

JAZZ PROJECT

### POSTER DESIGN

Poster design is a critical visual tool used to promote an event, product or service, attract attention and impress the audience. For a poster to be impressive, it is important to focus on a set of basic principles. First, simplicity and clarity should be at the forefront; By avoiding clutter, a clean design allows the audience to quickly understand the message. The visual hierarchy guides the viewer by establishing a balance between the title, subtitle and main image. Color and contrast can increase the conspicuousness of the banner; However, the color palette must be balanced and meaningful. Font selection is critical for the readability of the texts and brand compatibility. Communication-oriented messages should clearly state what the poster will offer to the audience. A striking poster design should immediately attract the viewer, convey information quickly and reach the target audience by leaving an unforgettable impression. Therefore, creativity is important in the process of pushing boundaries and creating a strong design.

The 24th International Jazz Festival is a remarkable festival that takes place at certain times of the year and offers entertaining moments to people. In the study, a poster was designed for the festival.